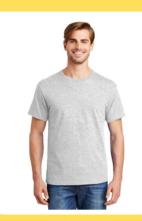

#### HANES 5280 ADULT ESSENTIAL SHORT SLEEVE T-SHIRT

- Double-needle stitching
   throughout
- Set-in ribbed collar
- Shoulder-to-shoulder tape
- Tear-away label

#### HANES 5280 ADULT ESSENTIAL SHORT SLEEVE T-SHIRT

- Double-needle stitching throughout
- Set-in ribbed collar
- Shoulder-to-shoulder tape
- Tear-away label

**BYOG** 