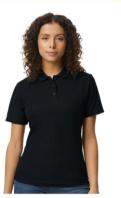

#### **GILDAN 64800L SOFTSTYLE® WOMEN'S PIQUE POLO**

- Semi-fitted
- Clean finished placket with dyedto-match buttons
- Rolled forward shoulders
- Side seams
- Tear away label