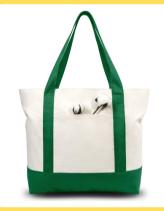

#### STYLISH CANVAS TOTE BAG WITH AN EXTERNAL POCKET, TOP ZIPPER CLOSURE

- Large capacity and durability
- All seams are reinforced and sewn to ensure their durability.