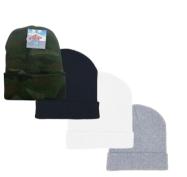

#### WARM COZY KNITTED CUFFED Skull Cap

- Designed for most activities in the winter
- Resists shrinkage and will keep shape well. Built to be both warm and durable