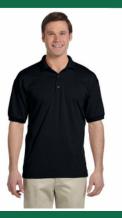

#### GILDAN G880 DRYBLEND ® 6-**OUNCE JERSEY KNIT SPORT SHIRT**

- DryBlend® fabric wicks moisture away from the body
- Welt-knit collar and cuffs
- Heat transfer label
- Dyed-to-match buttons
- Double-needle stitched hemmed bottom
- Three-button placket