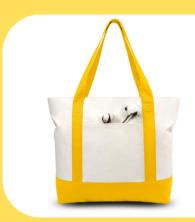

#### STYLISH CANVAS TOTE BAG WITH AN EXTERNAL POCKET, TOP ZIPPER CLOSURE

- Large capacity and durability
- All seams are reinforced and sewn to ensure their durability.