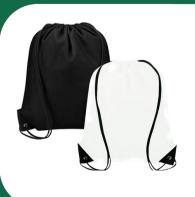

#### **DRAWSTRING BACKPACK**

• WATER RESISTANT- Protect your items in style. Cinch bags are woven with Polyester giving you a protective shield to keep your items dry.

These Logos are customizable. Choose a vinyl from the following page. That color will replace the black in the image and the white will be the color of your choice of base product.