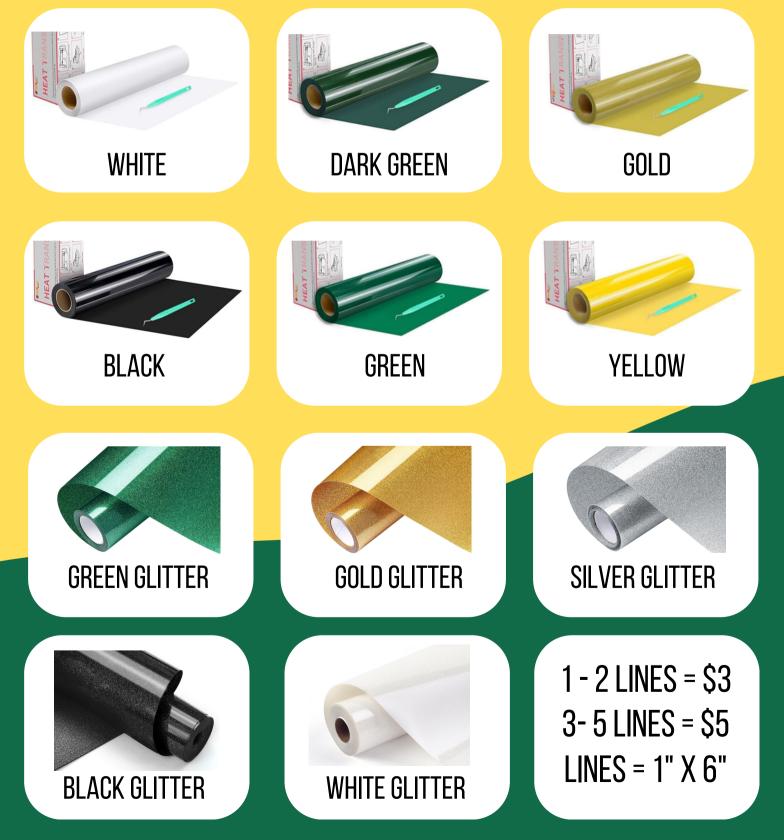

### **PERSONALIZET** CHOOSE A COLOR VINYL AND ADD A NAME, TEAM, ETC FOR AN EXTRA COST