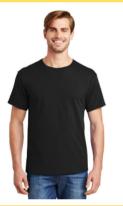

#### **GILDAN MEN'S CREW T-SHIRTS, STYLE G1100**

- Soft, breathable cotton
- Moisture wicking technology keeps you cool and dry
- Tag-free to prevent irritation
  Classic length for easy tucking
- Durable stitching
- Lay-flat collar

#### **GILDAN MEN'S CREW T-SHIRTS, STYLE G1100**

- Soft, breathable cotton
- Moisture wicking technology keeps you cool and dry
- Tag-free to prevent irritation
- Classic length for easy tucking
- Durable stitching
- Lay-flat collar