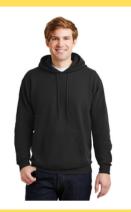

#### **GILDAN FLEECE HOODIE** SWEATSHIRT, STYLE G18500

- Classic fit for loose comfort
- Brushed interior provides superior cozy softness
- Double-lined hood for additional warmth with color-matched drawcord
- Tear away label for customizable comfort