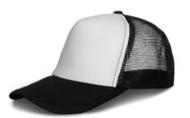

#### **TRUCKER HATS**

- The Blank Baseball Cap has a large soft and comfortable sponge on the front and a breathable mesh on the back.
- The brim is made of high-quality polyester
- Light and comfortable won't make your head stuffy or heavy